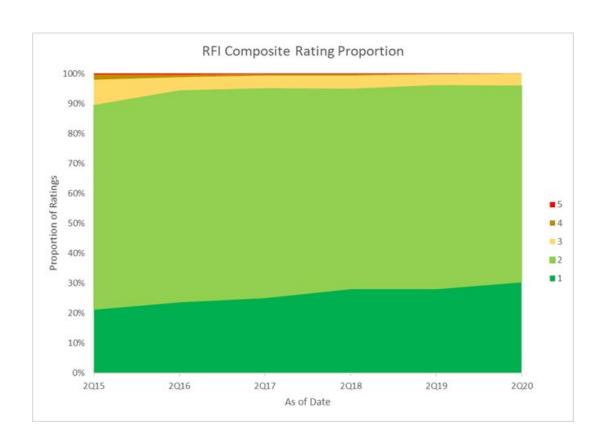

#### BHC COMPOSITE RATINGS

#### **COMPOSITE RATINGS FOR NINTH DISTRICT**

| RFI       | 2015 | 2016 | 2017         | 2010 | 2010 | 2020 |
|-----------|------|------|--------------|------|------|------|
| Composite | 2Q15 | 2Q16 | <b>2Q</b> 17 | 2Q18 | 2Q19 | 2Q20 |
| 1         | 110  | 120  | 122          | 132  | 126  | 131  |
| 2         | 350  | 356  | 337          | 313  | 304  | 281  |
| 3         | 43   | 22   | 21           | 21   | 16   | 17   |
| 4         | 9    | 4    | 2            | 2    | 0    | 0    |
| 5         | 2    | 2    | 1            | 1    | 1    | 0    |
| Totals    | 514  | 504  | 483          | 469  | 447  | 429  |