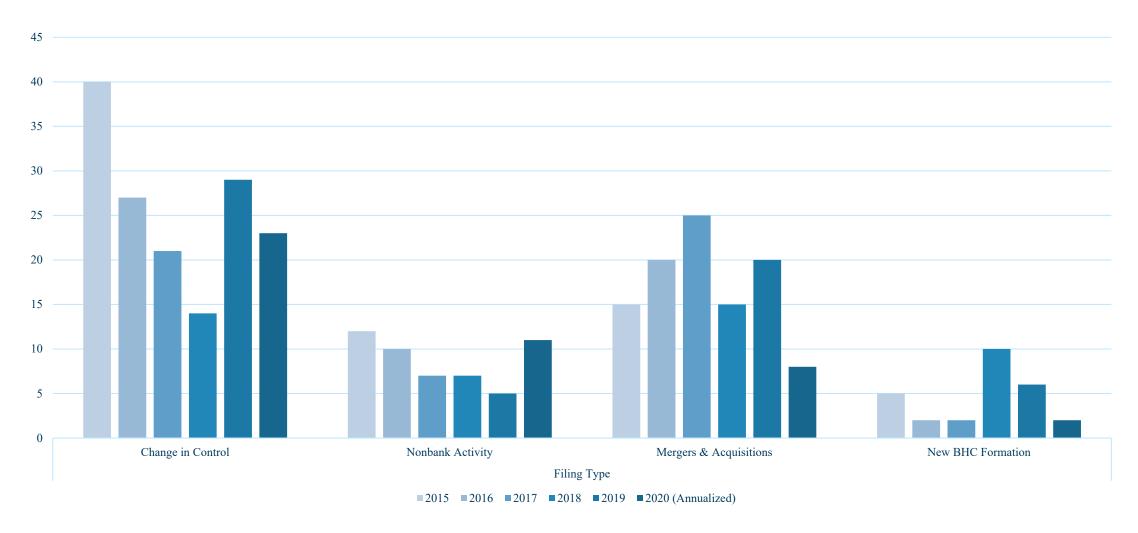

ltation
- Paycheck Protection Program Liquidity Facility (PPPLF)
- Small Bank Supervision Work Group



#### BHC COMPOSITE RATINGS

#### **COMPOSITE RATINGS FOR NINTH DISTRICT**



| RFI       | 2015 | 2016 | 2017         | 2010 | 2010 | 2020 |
|-----------|------|------|--------------|------|------|------|
| Composite | 2Q15 | 2Q16 | <b>2Q</b> 17 | 2Q18 | 2Q19 | 2Q20 |
| 1         | 110  | 120  | 122          | 132  | 126  | 131  |
| 2         | 350  | 356  | 337          | 313  | 304  | 281  |
| 3         | 43   | 22   | 21           | 21   | 16   | 17   |
| 4         | 9    | 4    | 2            | 2    | 0    | 0    |
| 5         | 2    | 2    | 1            | 1    | 1    | 0    |
| Totals    | 514  | 504  | 483          | 469  | 447  | 429  |



#### VOLUME OF SELECT BHC APPLICATIONS





## REVISED CONTROL FRAMEWORK

#### REVISED CONTROL FRAMEWORK

• A company is considered a BHC if it "controls" a bank.

• On January 30, 2020, the Federal Reserve Board (Fed) published a final rule that provides transparency regarding what "control" means.

• The rule revises Regulations Y and LL (12 CFR Parts 225 and 238) and is effective September 30, 2020.





#### EXPEDITED DIVIDEND CONSULTATION

- Supervision and Regulation Bulletin 09-4 (SR 09-4) outlines the Fed's expectations for BHCs to consult with the Fed regarding:
  - Dividends
  - Stock Repurchases
  - Stock Redemptions
- Attachment C to SR 09-4 recently clarified timing considerations for <u>dividend-related</u> consultations.

• The Fed will generally respond to requests within either two or five days.



# PAYCHECK PR